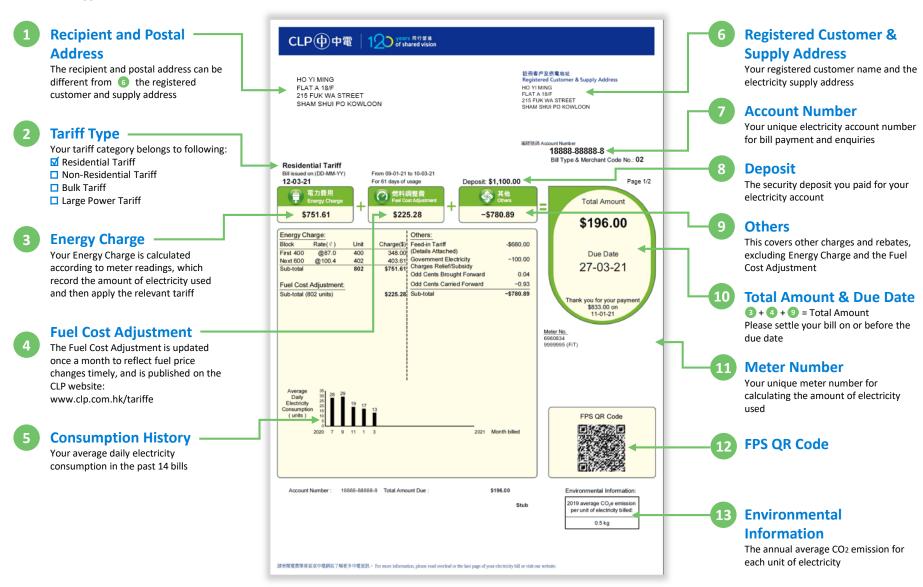

## **How to Read Your Electricity Bill**

**Bill Type: Feed-in Tariff Bill** 

**Bill Type: Feed-in Tariff Bill** 

CLP中中電 註冊客戶及供電地址 Registered Customer & Supply Address HO YI MING FLAT A 18/F HO YI MING FLAT A 18/F 215 FUK WA STREET 215 FUK WA STREET SHAM SHUI PO KOWLOON SHAM SHUI PO KOWLOON 编程的指示 Account Number 18888-88888-8 Page 2/2 Please refer to page 1 Feed-in Tariff (FiT) Details: Renewable Energy (RE) System Feed-in Tariff 
 Meter Number Location: Roof Top 99999999(FiT)
 From 09-01-21
 To
 Days 04W)
 KW)
Unit Unit Rate (\$) Amount (\$) -5.00 -680.00 請參閱電費單背買收中電網站了解更多中電資訊。 For more information, please read overleaf or the last page of your electricity bill or visit our website.