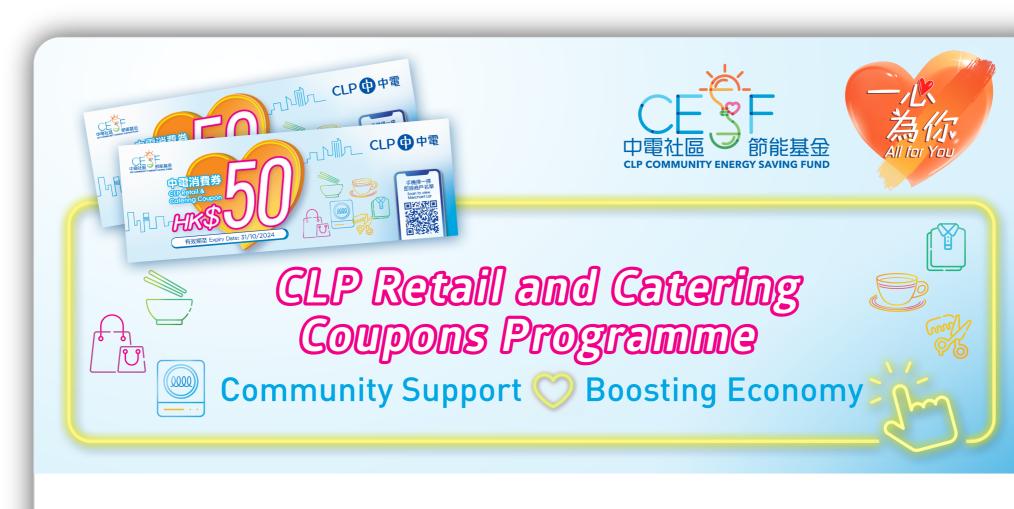

All For You

碳送暖獎賞計劃

In For Green

with a total value of HK\$58 million to support disadvantaged people and stimulate local consumption to accelerate economic recovery. Nearly 580,000 families are set to receive coupons, with each

In 2024, CLP relaunch the Retail and Catering Coupons Programme

eligible household receiving two coupons worth a total of HK\$100 (2 x HK\$50 coupons). Eligible families can use these coupons at over 2,500 participating retail and catering outlets, including restaurants, bakeries, grocery

stores, electrical appliance stores, laundry shops, hair salon, pharmacies, and social-enterprise retail stores. Warm Reminder: The coupons are valid for six months and can be used on or before

## October 31, 2024.

Begin by dividing your home into different areas. Then plan a set of outlets to go diagonal on each side of every distinct zone. It's

advisable to list out the number and type of appliances, their power