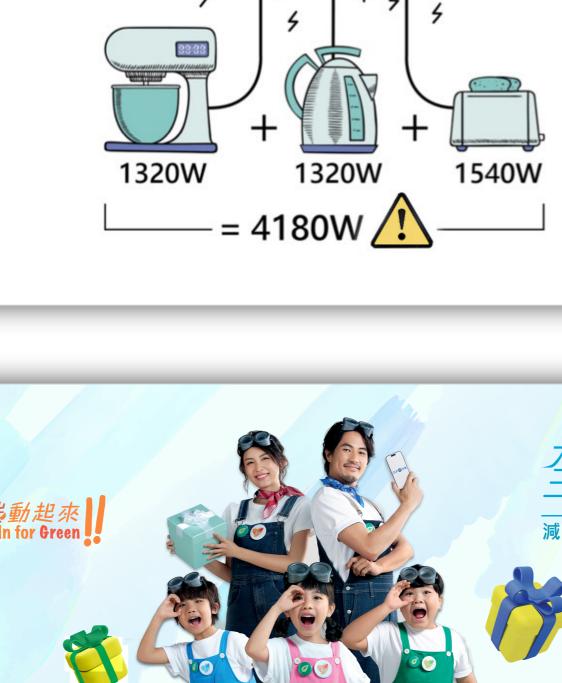

## or in the manuals.

**Proper Use of Wall Plugs** 

Users should calculate the total input power of the electric appliances when in use. For example, in the illustration below, the total input power of the three electric appliances is 4180W,

which exceeds the maximum capacity of a 13A wall plug or

extension strip (rated at only  $13A \times 220V = 2860W$ ). Overloading

such circuits may cause fuses to blow and pose a fire risk due to overheating. This is why typically large appliances such as washing machines, refrigerators, and induction cookers require their own dedicated sockets and outlets. 3A(2860W) MAX: 2860W