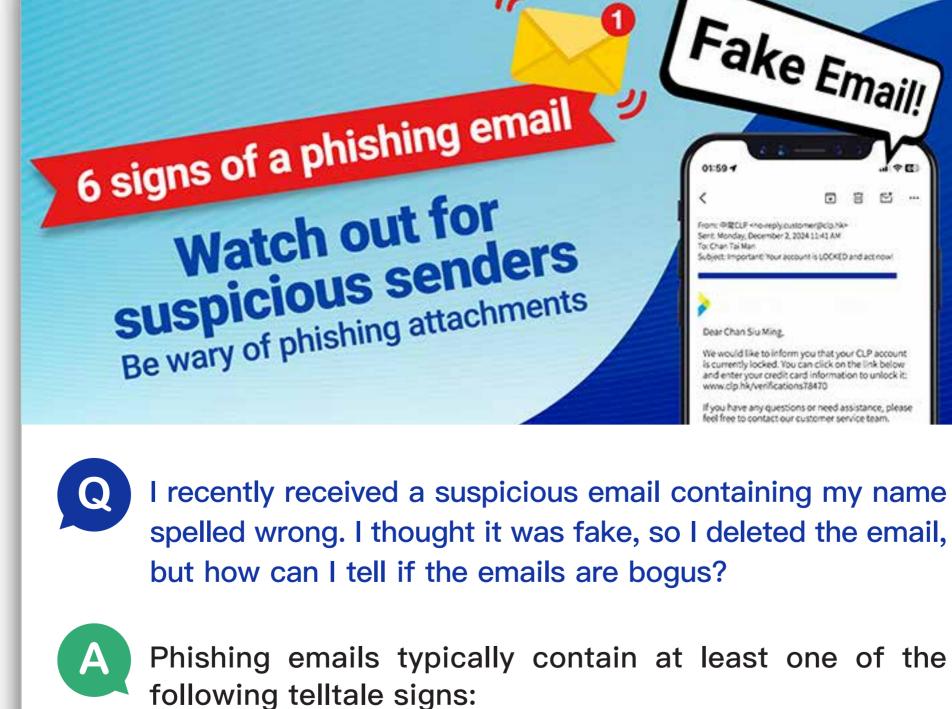

ecosystem, threatening the safety of divers, and snagging on

email addresses don't match, don't click or reply. 2. Inconsistencies in personal information, discrepancies in contents, grammar errors. 3. The sender uses a sense of urgency to lure you to

1. All emails sent by CLP only come from @clp.com.hk,

@mail.clp.com.hk, or @info.clp.com.hk. If the senders'

4. Warning notice from the browsers. 5. The domains are unfamiliar (for example, .cc/.top/). 6. You can even 'log in' with wrong login credentials.

download the suspicious attachments.

function of browsers.

You can make use of the "Report Phishing" function of the mail client software and enable the "Block Pop-ups"

Customer Service Mailbox