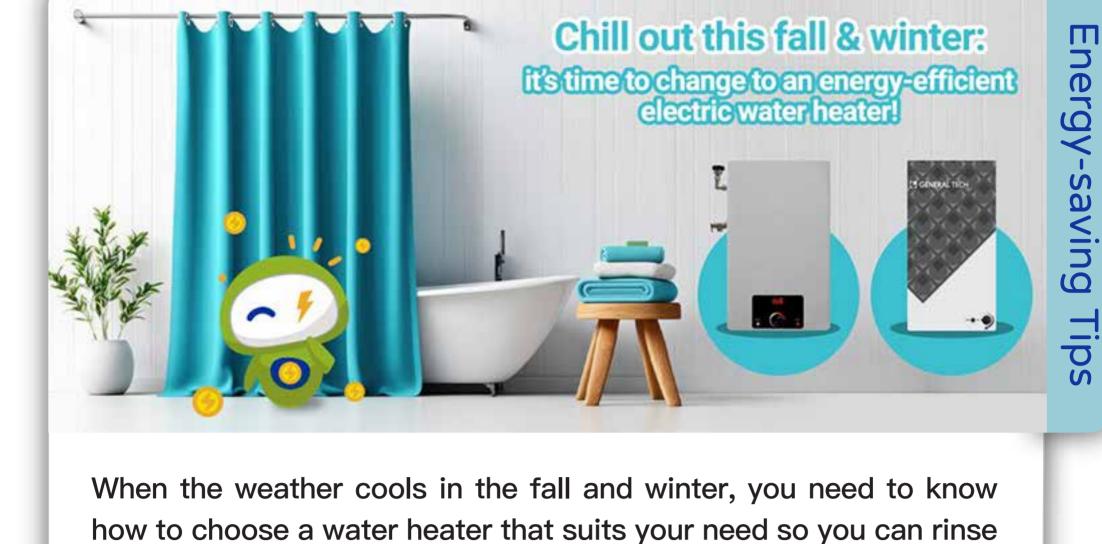

There are three types of electric water heaters: instant, central storage and showerhead storage. Instant type is convenient, but some products with high energy

off fatigue with a comfortable shower at the end of the day.

consumption require a 3-phase power supply. You should check the power supply of the residential building or inquire with the building management office about the new installation of an

instant water heater before purchase. Central storage type has a larger water capacity ranging from 18L to 38L and it can connect with multiple outlet pipework. Showerhead storage type has a water capacity ranging from 12L to 23L and can only connect with single outlet pipework. Both central storage and showerhead storage types are available with rapid heating technology, which allows you to take a 30-minute hot shower in just 5 minutes of pre-heating. After taking a shower, turn the heater off immediately to save energy. Explore more than 90 safe and energy-saving electric water heaters of all the three types at our Domeo eShop. Redeem your pick with Domeo points at discounted prices for a warmer fall and winter.