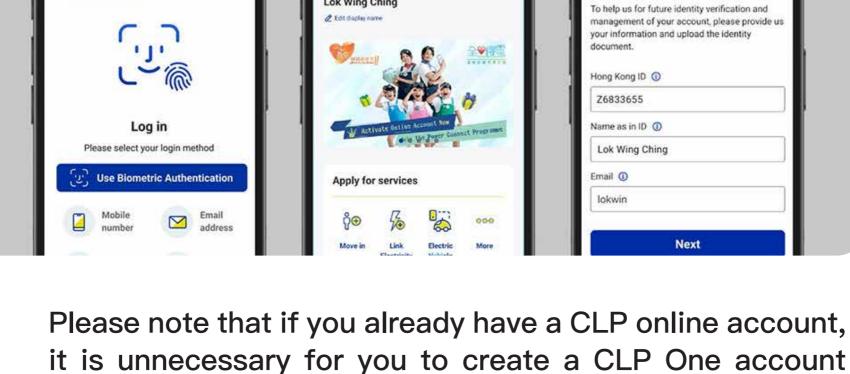

3. Make sure you have your ID card ready as you have to

enter your ID card number and English name. If you have

2 Link electricity services CLP個中電 Residential Verify your identity To help us for future identity verification and nanagement of your account, please provide us

again. You can simply log in by your own login method. There are different bank offers for you when you successfully activate CLP One and pay your electricity

now!

bill with ePayment methods. Try our upgrade services