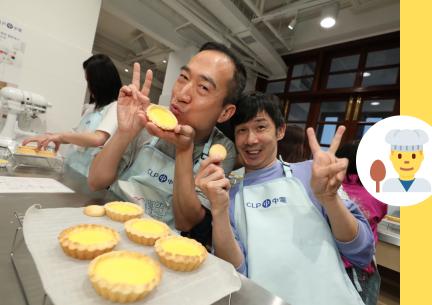

Kee Wah Studio - Egg Tart in Butter Cookie Crust Parentkid Class

Power Connect Programme

## enjoy a series of exciting rewards year-round

make a delicious Egg Tart with the help of professional instructors!

Kee Wah Studio - Egg Tart in Butter Cookie Crust Parent-kid Class

Connect activity