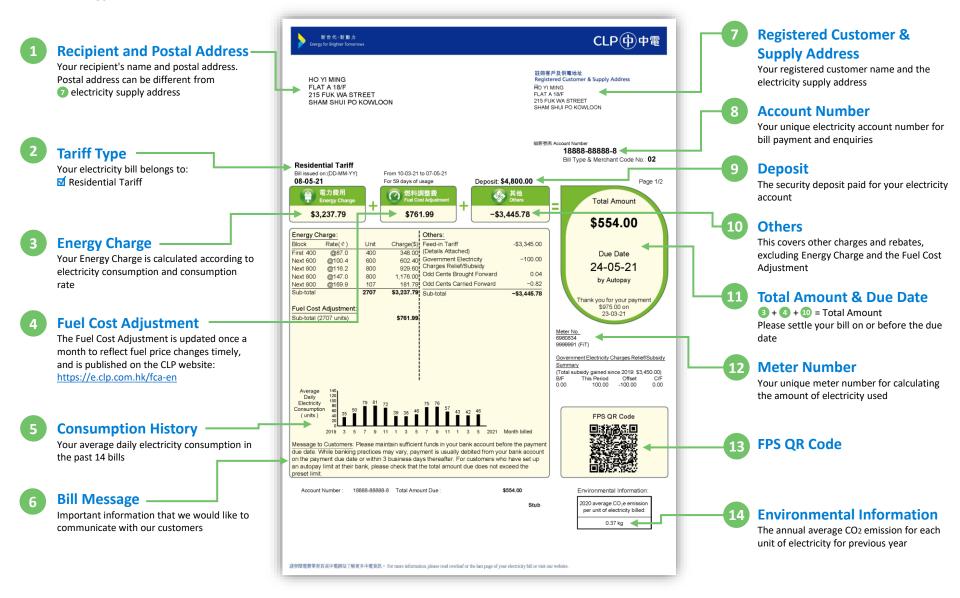

## **How to Read Your Electricity Bill**

**Bill Type: Feed-in Tariff Bill** 

## Applicable to Residential Tariff Customers

**Bill Type: Feed-in Tariff Bill** 

CLP中中電 新世代·新動力 rgy for Brighter Tomorrow 註冊客戶及供電地址 HO YI MING Registered Customer & Supply Address FLAT A 18/F HO YI MING 215 FUK WA STREET FLAT A 18/F 215 FUK WA STREET SHAM SHUI PO KOWLOON SHAM SHUI PO KOWLOON 網膜號碼 Account Number 18888-88888-8 Page 2/2 Please refer to page 1 Feed-in Tariff (FiT) Details: Renewable Energy (RE) System No. of Capacity Feed-in Tariff Meter Number From To Days (kW) Unit Unit Rate (\$) Amount (\$) 10-03-21 07-05-21 59 9999991(FiT) -3,345.00 請參閱電費單背頁或中電網站了解更多中電資訊。 For more information, please read overleaf or the last page of your electricity bill or visit our website.

Flectricity generated by your renewable

Electricity generated by your renewable energy system and the FiT amounts entitled to earn