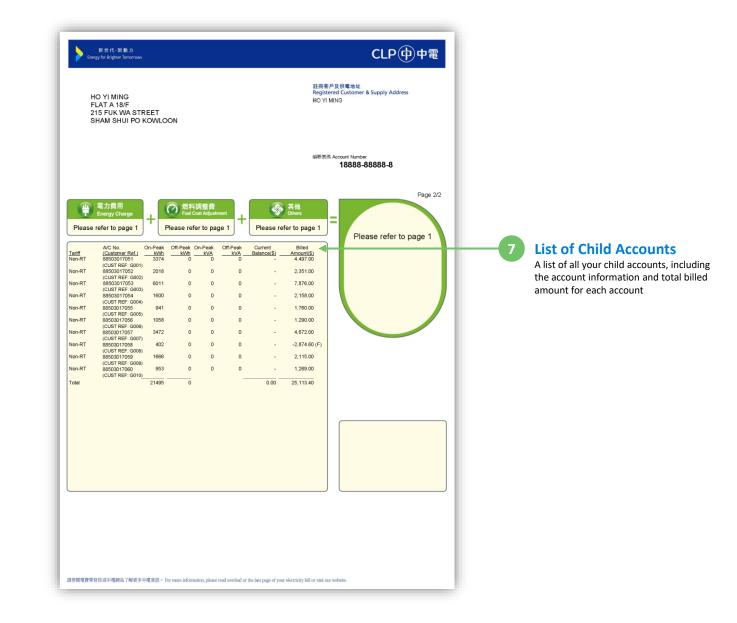

## How to Read Your Electricity Bill

**Bill Type: Group Bill** 

1 Recipient and Postal Address – Your recipient's name and postal address

**Registered Customer** CLP(中電 Your registered customer name 註冊客戶及供電地址 HO YI MING Registered Customer & Supply Address HO YI MING FLAT A 18/F 215 FUK WA STREET SHAM SHUI PO KOWLOON 编账號碼 Account Number Account Number 3 18888-88888-8 -Your unique electricity account number for Bill Type & Merchant Code No.: 02 Group Bill Bill issued on: (DD-MM-YY) bill payment and enquiries From 03-04-21 to 02-05-21 02-05-21 Page 1/2 Deposit: \$0.00 For 30 days of usage (7) 燃料調整費 其他 電力費用 Energy Cha Total Amount Not Applicable Not Applicable Not Applicable \$25,113.40 -\$4,371.60 Brought Forward **Total Amount & Due Date** Charge for 10 Child Accounts 29,485.00 Due Date 4 Please settle your bill on or before the due 17-05-21 Total Amount \$25,113.40 date Payment after the due date will be subject to a 5% Late Payment Charge FPS QR Code (F) - Final bill **FPS QR Code** (N1) - Meter data not ready for billing (N2) - Non-billing month of bi-monthly billing accounts (N3) - Application in progress (N4) - Others **Environmental Information** Account Number: 18888-88888-8 Total Amount Due \$25,113.40 Environmental Information The annual average CO2 emission for each Stub 2020 average CO2 emission per unit of electricity billed: unit of electricity for previous year 0.37 ka 請參閱電費單背頁或中電網站了解更多中電資訊 \* For more information, please read overleaf or the last page of your electricity bill or visit our website.