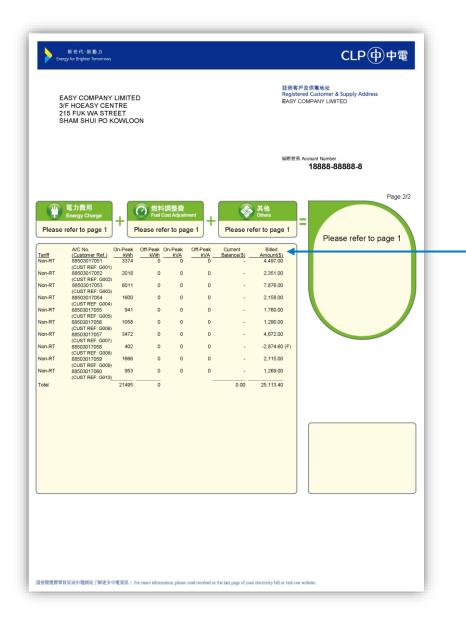

## **Bill Type: Group Bill**

**List of Child Accounts** 

A list of all your child accounts, including the account information and total billed amount for each account